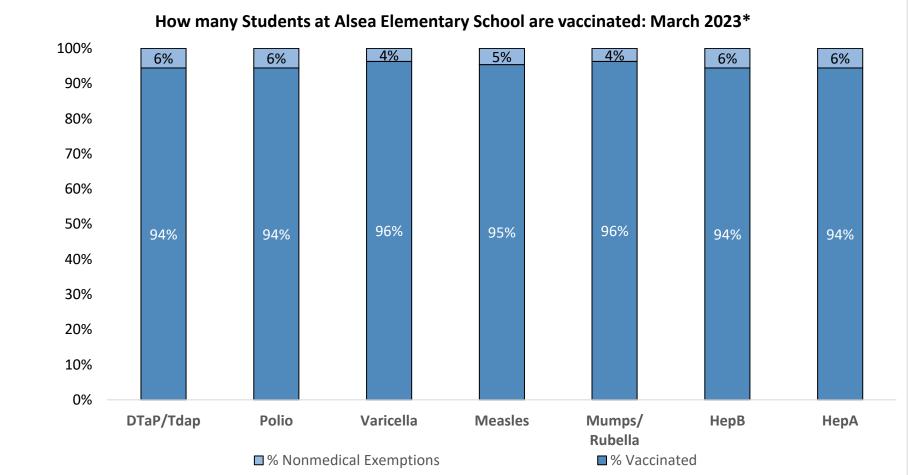

Number of children at the school\*\*: 108

Percent of children with no immunization or exemption record: 0%

Percent of children with a medical exemption for one or more vaccine(s): 0%

<sup>\*</sup> Not all immunizations are required for all grades. These numbers may not total 100% if some children have medical exemptions, or are incomplete or in process with immunizations but do not need an exemption because they are on schedule.

<sup>\*\*</sup>There is/are also 0 child(ren) enrolled for whom immunizations are not required to be reported because their records are tracked by another site or they attend fewer than 5 days per year.