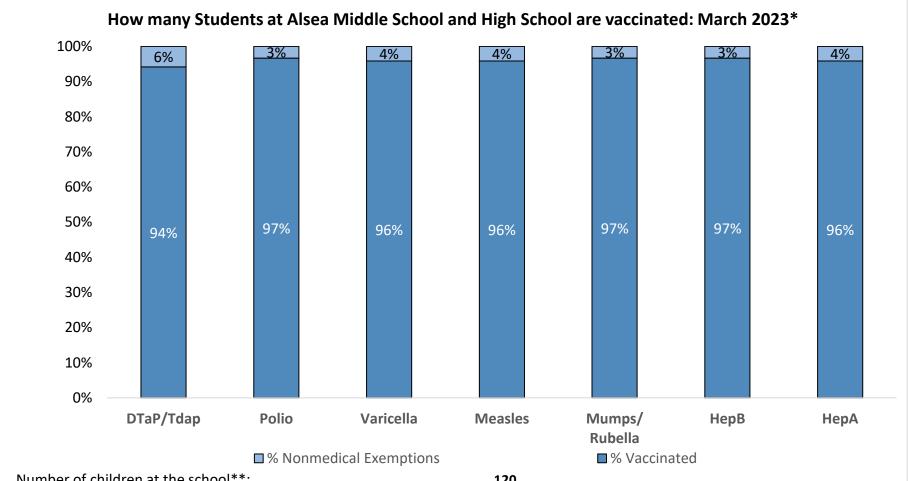

Number of children at the school\*\*:

Percent of children with no immunization or exemption record:

O%

Percent of children with a medical exemption for one or more vaccine(s):

O%

<sup>\*</sup> Not all immunizations are required for all grades. These numbers may not total 100% if some children have medical exemptions, or are incomplete or in process with immunizations but do not need an exemption because they are on schedule.

<sup>\*\*</sup>There is/are also 1 child(ren) enrolled for whom immunizations are not required to be reported because their records are tracked by another site or they attend fewer than 5 days per year.