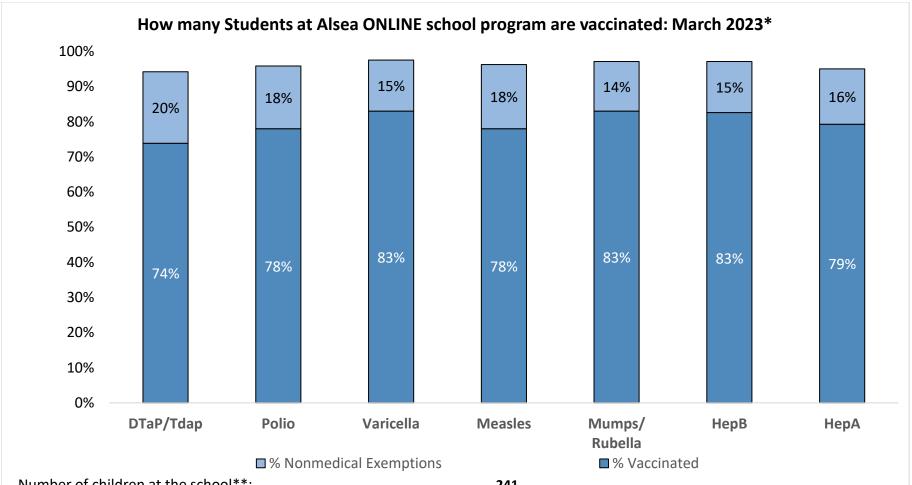

Number of children at the school\*\*: 241

Percent of children with no immunization or exemption record: 1%

Percent of children with a medical exemption for one or more vaccine(s): 0%

<sup>\*</sup> Not all immunizations are required for all grades. These numbers may not total 100% if some children have medical exemptions, or are incomplete or in process with immunizations but do not need an exemption because they are on schedule.

<sup>\*\*</sup>There is/are also 0 child(ren) enrolled for whom immunizations are not required to be reported because their records are tracked by another site or they attend fewer than 5 days per year.